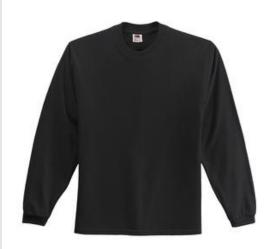

## DISCONTINUED Fruit of the Loom<sup>®</sup> HD Cotton<sup>™</sup> 100% Cotton Long Sleeve T-Shirt. 4930

- 5-ounce, 100% cotton pre-shrunk jersey
- 98/2 cotton/poly (Ash)
- 90/10 cotton/poly (Athletic Heather)
- 50/50 cotton/poly (Black Heather, Retro Heather Green)
- High density fabric for exceptional print clarity
- Tearaw ay label
- Seamless 1x1 rib knit collar
- Double-needle coverstitching on front neck
- Shoulder-to-shoulder taping
- Rib knit cuffs with concealed seam
- Double-needle hem