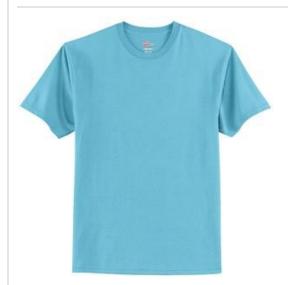

# Hanes<sup>®</sup> Authentic 100% Cotton T-Shirt. 5250

- 6-ounce, 100% cotton
- 99/1 cotton/poly (Ash)
- 60/40 cotton/poly (Charcoal Heather, Oxford Grey, Safety Green, Safety Orange)
- 90/10 cotton/poly (Light Steel)
- Tear-aw ay label
- Set-in 1x1 rib crew neck
- Self-fabric neck tape for comfort
- Quarter-turned body
- Classic fit