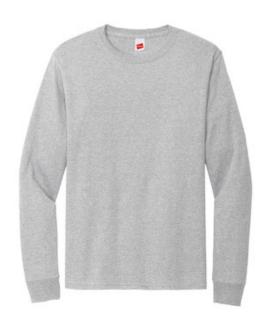

# Hanes<sup>®</sup> Essential-T 100% Cotton Long Sleeve T-Shirt 5286

### 5-ounce, 100% cotton

- 99/1 cotton/poly (Ash)
- Tear-aw ay label
- Set-in 1x1 rib crew neck
- Self-fabric neck tape for comfort
- Quarter-turned body
- Classic fit