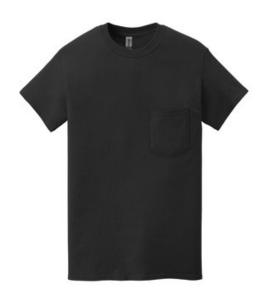

# Gildan <sup>®</sup> Heavy Cotton <sup>™</sup> 100% Cotton Pocket T-Shirt. 5300

- 5.3-ounce, 100% US cotton
- 50/50 cotton/poly (Graphite Heather, Safety Green)
- 90/10 cotton/poly (Sport Grey)
- Taped neck and shoulders
- Tearaw ay label
- Non-topstitched, classic w idth, rib collar
- Left chest pocket
- Classic fit, seamless body