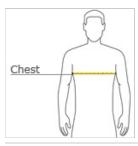

#### HOW TO MEASURE

# CHEST WIDTH

Measure under the arm and around the fullest part of the chest with arms down, keeping tape horizontal.

# SIZE CHART

|       | S     | М     | L     | XL    | 2XL   | 3XL   |
|-------|-------|-------|-------|-------|-------|-------|
| Chest | 34-36 | 38-40 | 42-44 | 46-48 | 50-52 | 54-56 |