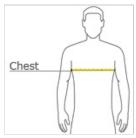

## **HOW TO MEASURE**

CHEST

With arms down at sides, measure around the upper body, under arms and over the fullest part of the chest.