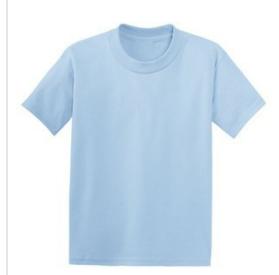

## Hanes<sup>®</sup> -Youth ComfortSoft<sup>®</sup> Heavyweight 100% Cotton T-Shirt 5480

- 5.2-ounce, 100% ComfortSoft cotton (preshrunk)
- Double-needle coverseamed crewneck
- Lay-flat collar
- Tag-free label
- Shoulder-to-shoulder taping
- Double-needle sleeves and hem
- Side seams
- Ash is 99/1 cotton/poly.
- Light Steel is 90/10 cotton/poly.