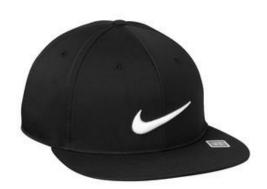

## Nike Golf Flat Bill Cap 548530

An ultramodern cap for the street or course with Swoosh Flex for a perfect fit. Features a structured, high profile design with a contrast underbill. The contrast Swoosh design trademark is embroidered on the front. Made of 83/14/3 nylon/cotton/spandex. **CARE INSTRUCTIONS** 

Hand wash warm. Line dry. Do not wring, bleach, iron or dry clean.

front

back