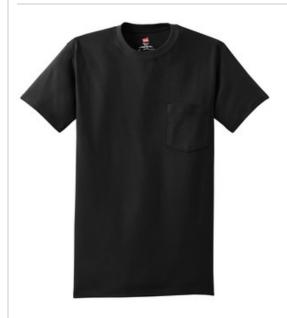

# Authentic 100% Cotton T-Shirt with Pocket. 5590

- 6-ounce, 100% cotton /LI>
- 99/1 cotton/poly (Ash)
- 90/10 cotton/poly (Light Steel)
- Tear-aw ay label
- Set-in 1x1 rib crew neck
- Self-fabric neck tape for comfort/LI>
- Quarter-turned body
- 5-point left chest pocket