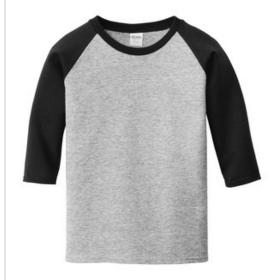

## Gildan <sup>®</sup> Heavy Cotton <sup>™</sup> Youth 3/4-Sleeve Raglan T-Shirt. 5700B

- 5.3-ounce, 100% cotton
- Tearaw ay label
- Contrast color set-in collar and 3/4 raglan sleeve
- Single-needle topstitched back neck
- Double-needle sleeve hems and bottom hem/li>