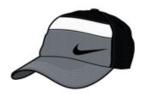

# Nike Golf Dri-FIT All-Over Mesh Cap 578680

Bold colorblocking, a Dri-FIT sweatband and all-over mesh texture make this cap a winner. It has an unstructured, low profile design with a hook and loop closure. The contrast Swoosh design trademark is embroidered on the front with a 3-D touch and feel. Made of 5.2-ounce, 95/5 polyester/spandex.

## **COLOR INFORMATION**

Black/ Dark Grey Black/ Game PMS PROCESS Royal BLACK C PMS PROCESS BLACK C

Black/ Volt PMS PROCESS BLACK C

Lucky Green/ Midnight Navy PMS 348 C