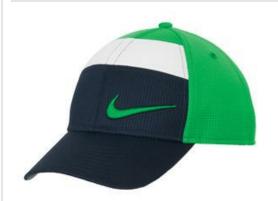

# Nike Golf Dri-FIT All-Over Mesh Cap 578680

Bold colorblocking, a Dri-FIT sweatband and all-over mesh texture make this cap a winner. It has an unstructured, low profile design with a hook and loop closure. The contrast Swoosh design trademark is embroidered on the front with a 3-D touch and feel. Made of 5.2-ounce, 95/5 polyester/spandex.

## **COLOR INFORMATION**

Black/ Dark Grey Black/ Game PMS PROCESS Royal BLACK C PMS PROCESS BLACK C

Black/ Volt PMS PROCESS BLACK C

Lucky Green/ Midnight Navy PMS 348 C