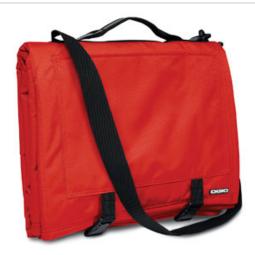

## **Trooper Blanket 611602**

Ideal for sports events and concerts, this fold-andcarry design works three ways: as a blanket, cushion or bag.

- 420D mini diamond ripstop/mid-weight fleece
- Double-up webbing handle
- Large front face pocket
- Rock-lock buckles
- Integrated shoulder straps
- Water-resistant outer shell
- $\bullet$  Dimensions: 13"h x 16"w x 2"d; 61"h x 51"w x .25"d (unfolded)
- Weight: 3.02 lbs./1.4kg