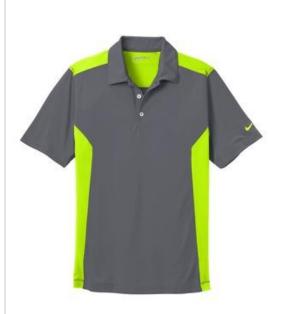

## DISCONTINUED Nike Dri-FIT Engineered Mesh Polo. 632418

Built for lasting comfort through 18 holes, this style has contrasting mesh panels on the sides, shoulders and yoke for stretchable, breathable performance. Dri-FIT moisture management technology keeps moisture at bay. Design details include a self-fabric collar with contrast mesh under collar, three-button placket and open hem sleeves. The contrast Sw oosh design trademark is embroidered on the left sleeve. Made of 6.3-ounce, 100% polyester Dri-FIT fabric. CARE INSTRUCTIONS