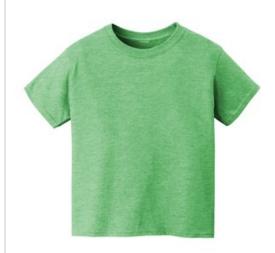

## DISCONTINUED Gildan Youth Softstyle <sup>®</sup> T-Shirt. 64500B



- 4.5-ounce, 100% ring spun cotton
- 65/35 ring spun cotton/poly (Heathers)
- 90/10 ring spun cotton/poly (Sport Grey)
- 50/50 ring spun cotton/poly (Graphite Heather)
- Seamless double-needle ¾¿ neck
- Taped neck and shoulders
- Tearaw ay label
- Double-needle sleeves and hem

## **CARE INSTRUCTIONS**

Machine w ash w arm, inside out, w ith like colors. Only non-chlorine bleach. Tumble dry medium. Do not iron if decorated. Do not dry clean.



front



back

## SIZE CHART

|      | XS  | S   | M     | L     | XL XL |
|------|-----|-----|-------|-------|-------|
| Size | 2/4 | 6/8 | 10/12 | 14/16 | 18/20 |

## **COLOR INFORMATION**

\*Not all sizes are available in every color.