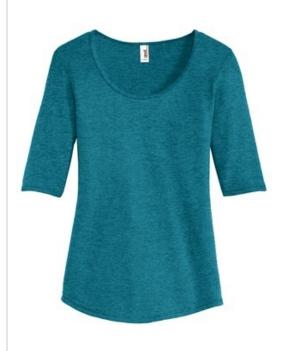

# DISCONTINUED Anvil® Ladies Tri-Blend Deep Scoop Neck 1/2-Sleeve Tee. 6756L

- 4.2-ounce, 50/25/25 poly/combed ring spun cotton/rayon
- TearAw ay<sup>™</sup> label
- Side seamed
- Deep scoop neck with self-fabric neck binding
- Double-needle 1/2 sleeves and curved bottom hem
- Please note: This product is transitioning from Anvil labels to Anvil by Gildan labels. Your order may contain a combination of both labels.