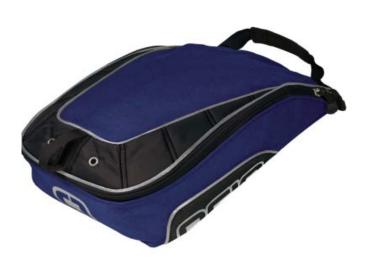

## **Shoester**

Black/Petrol

Indigo

## 712101

\*Carries shoes with ease and style \*Accomodates shoe size up to size 13 \*Designed with vent port directly above shoe opening \*Non slip textured PVC interior \*Satin liner on top of lid for no shoe abrasion \*Neoprene top grab handle \*Large embroidery area

Please Note: Colors shown are approximate and for reference only. For closest match see PMS colors, or for exact match, returnable samples are available.

| Measurements (in Inches) |                     |               |                                 |  |  |  |  |  |
|--------------------------|---------------------|---------------|---------------------------------|--|--|--|--|--|
| Approx. Dimensions       |                     | 14"h x 10"w x | 14"h x 10"w x 4.5"d             |  |  |  |  |  |
| Weight in Lbs/ Kg        |                     | 1 Lb/45 Kg    | 1 Lb/45 Kg                      |  |  |  |  |  |
| Material                 |                     | 600D poly/42  | 600D poly/420 diamd dobby nylon |  |  |  |  |  |
| Color Chart              |                     |               |                                 |  |  |  |  |  |
| Colors                   | Black/Petrol (0392) | Indigo(280)   |                                 |  |  |  |  |  |
| PMS                      | Black/425           | 654           |                                 |  |  |  |  |  |