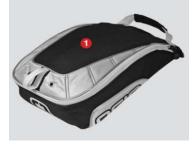

| Decoration Area |             |       |       |       |       |  |  |  |
|-----------------|-------------|-------|-------|-------|-------|--|--|--|
|                 | Loc 1       | Loc 2 | Loc 3 | Loc 4 | Loc 5 |  |  |  |
| Embroidery      | 3.75" diam  |       |       |       |       |  |  |  |
| Screen          | 3.5" x 3.5" |       |       |       |       |  |  |  |
| Description     | Front       |       |       |       |       |  |  |  |