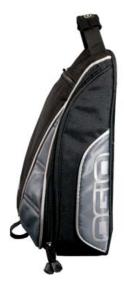

## **Shoester**

Black/Petrol

Indigo

## 712101

\*Carries shoes with ease and style \*Accomodates shoe size up to size 13 \*Designed with vent port directly above shoe opening \*Non slip textured PVC interior \*Satin liner on top of lid for no shoe abrasion \*Neoprene top grab handle \*Large embroidery area

Please Note: Colors shown are approximate and for reference only. For closest match see PMS colors, or for exact match, returnable samples are available.

| Measurements (in Inches) |                     |               |                                 |  |  |  |  |  |
|--------------------------|---------------------|---------------|---------------------------------|--|--|--|--|--|
| Approx. Dimensions       |                     | 14"h x 10"w x | 14"h x 10"w x 4.5"d             |  |  |  |  |  |
| Weight in Lbs/ Kg        |                     | 1 Lb/45 Kg    | 1 Lb/45 Kg                      |  |  |  |  |  |
| Material                 |                     | 600D poly/42  | 600D poly/420 diamd dobby nylon |  |  |  |  |  |
| Color Chart              |                     |               |                                 |  |  |  |  |  |
| Colors                   | Black/Petrol (0392) | Indigo(280)   |                                 |  |  |  |  |  |
| PMS                      | Black/425           | 654           |                                 |  |  |  |  |  |