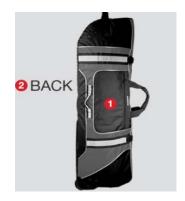

| Decoration Area |                     |                      |       |       |       |  |  |  |
|-----------------|---------------------|----------------------|-------|-------|-------|--|--|--|
|                 | Loc 1               | Loc 2                | Loc 3 | Loc 4 | Loc 5 |  |  |  |
| Embroidery      | 6" diam             | 6" diam              |       |       |       |  |  |  |
| Screen          | 6.5" x 6.5"         | 6.5" x 6.5"          |       |       |       |  |  |  |
| Description     | Left Side<br>Pocket | Right Side<br>Pocket |       |       |       |  |  |  |