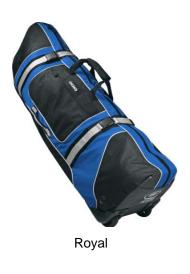

Please Note: Colors shown are approximate and for reference only. For closest match see PMS colors, or for exact match, returnable samples are available.

| Measurements (in Inches) |            |           |                                                           |  |  |  |  |  |  |
|--------------------------|------------|-----------|-----------------------------------------------------------|--|--|--|--|--|--|
| Approx. Dimensions       |            |           | 50"h x 15"w x 15"d                                        |  |  |  |  |  |  |
| Weight in Lbs/ Kg        |            |           | 7.2 Lbs/3.3 Kg                                            |  |  |  |  |  |  |
| Material                 |            |           | 600D poly/ 400 x 400 nylon/ Diamond ripstop/ textured PVC |  |  |  |  |  |  |
| <b>Color Cha</b>         | rt         |           |                                                           |  |  |  |  |  |  |
| Colors                   | Petrol(39) | Royal(13) |                                                           |  |  |  |  |  |  |
| PMS                      | 425        | 293       |                                                           |  |  |  |  |  |  |