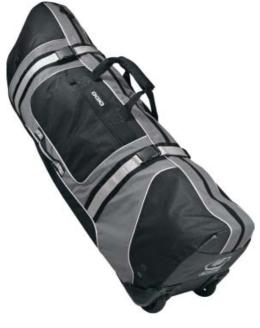

## 712301

\*Large main compartment \*Durable quiet urethane wheels and internal framin create a sturdy smooth rolling base \*Easy entry opening with internal cinch-down straps \*Twin outer pockets for accessories \*Fully padded top compartment \*Fits tour bags and stand bags with ease

Please Note: Colors shown are approximate and for reference only. For closest match see PMS colors, or for exact match, returnable samples are available.

| Measurements (in Inches) |            |           |                                                           |  |  |  |  |  |  |
|--------------------------|------------|-----------|-----------------------------------------------------------|--|--|--|--|--|--|
| Approx. Dimensions       |            |           | 50"h x 15"w x 15"d                                        |  |  |  |  |  |  |
| Weight in Lbs/ Kg        |            |           | 7.2 Lbs/3.3 Kg                                            |  |  |  |  |  |  |
| Material                 |            |           | 600D poly/ 400 x 400 nylon/ Diamond ripstop/ textured PVC |  |  |  |  |  |  |
| <b>Color Cha</b>         | rt         |           |                                                           |  |  |  |  |  |  |
| Colors                   | Petrol(39) | Royal(13) |                                                           |  |  |  |  |  |  |
| PMS                      | 425        | 293       |                                                           |  |  |  |  |  |  |