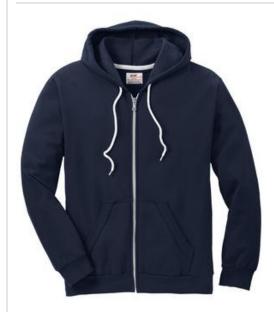

# DISCONTINUED Anvil® Full-Zip Hooded Sweatshirt. 71600

- 7.2-ounce, 75/25 ring spun combed cotton/polyester fleece
- 1/4" contrast w hite neck taping
- Back patch
- Unlined hood w ith w hite draw cord
- 2-inch rolled forward shoulders
- Double-needle topstitching at neck
- Contrast white metallic zipper
- 1x1 rib cuffs and w aistband w ith spandex
- Front pouch pockets
- Tubular construction
- Woven label
- Oeko-Tex<sup>®</sup> Standard 100 Certified
- Classic fit
- Heather Grey is 70/30 cotton poly
- Please note: This product is transitioning fromAnvil labels to Anvil by Gildan labels. Your order may contain a combination of both labels.