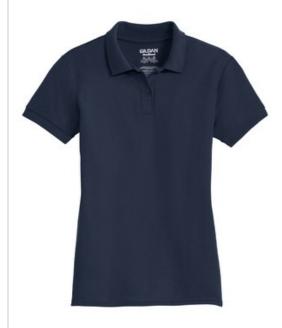

# DISCONTINUED Gildan<sup>®</sup> Ladies DryBlend<sup>®</sup> 6-Ounce Double Pique Sport Shirt. 72800L

- 6-ounce, 65/35 poly/ring spun cotton double pique knit
- DryBlend moisture-wicking properties
- Missy contoured silhouette
- Heat transfer label
- Contoured welt collar and cuffs
- 2-button clean-finished reverse placket with reinforced bottom box
- Dyed-to-match buttons
- Side seamed
- Double-needle bottom hem