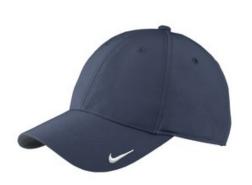

# Nike Swoosh Legacy 91 Cap. 779797

With a smooth front panel and stretch for comfort, this moisture-wicking cap continues a legacy of performance. This popular cap has been modernized from its original 1991 design with an unstructured, mid-profile and a hook and loop closure. The contrast Sw oosh design trademark is embroidered on the bill. Made of 5.6-ounce, 90/10 polyester/spandex.