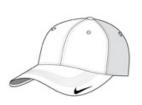

# Nike Swoosh Legacy 91 Cap. 779797

With a smooth front panel and stretch for comfort, this moisture-wicking cap continues a legacy of performance. This popular cap has been modernized from its original 1991 design with an unstructured, mid-profile and a hook and loop closure. The contrast Sw oosh design trademark is embroidered on the bill. Made of 5.6-ounce, 90/10 polyester/spandex.