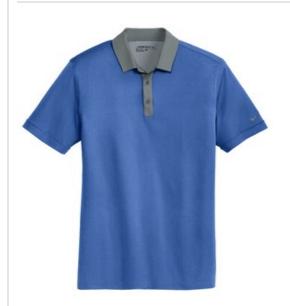

# **DISCONTINUED Nike Dri-FIT Heather Pique** Modern Fit Polo. 779798

An upscale heather effect combined with Dri-FIT moisture management technology makes this polo a first-rate choice for performance and comfort through 18 holes and beyond.

Design features include a sleek w oven collar and three-button placket and open hem sleeves. A contrast Sw oosh design trademark is embroidered on the left sleeve. Made of 4.7-ounce, 100% polyester Dri-FIT fabric. Modern fit is slightly tailored through the chest, arms and w aist.