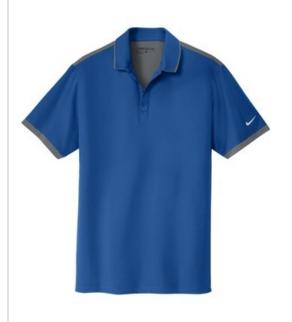

# **DISCONTINUED Nike Dri-FIT Stretch Woven Polo.** 838958

A stretch w oven front joins w ith a knit back for exceptional ease of movement and a sleek, high-performance look. Dri-FIT moisture management technology helps keep you dry and comfortable. Design details include a w oven self-fabric collar w ith stretch knit under the collar, three-button placket and cuffs w ith stretch knit. Open hem sleeves w ith a contrast heat transfer Sw oosh design trademark on the left sleeve. Front made of 3.8-ounce, 100% polyester stretch w oven and back made of 4.2-ounce, 100% polyester knit Dri-FIT fabrics.