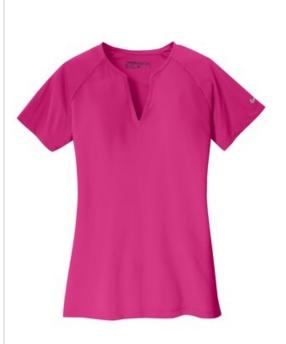

## DISCONTINUED Nike Ladies Dri-FIT Stretch Woven V-Neck Top. 838960

A stretch w oven front joins w ith a knit back for exceptional ease of movement and a sleek, high-performance look. Dri-FIT moisture management technology helps keep you dry and comfortable. Tailored for a feminine fit w ith a flattering vneckline and raglan sleeves. Design details include open hem sleeves w ith a contrast heat transfer Sw oosh design trademark on the left sleeve. Front made of 4.7-ounce, 84/16 poly/spandex stretch w oven and back made of 4.2-ounce, 100% polyester knit Dri-FIT fabrics.