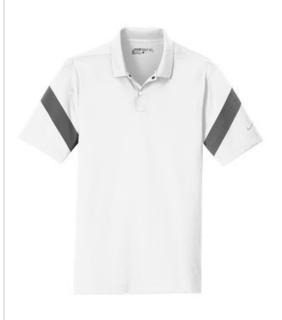

# **DISCONTINUED Nike Dri-FIT Commander Polo.** 881657

Take command of the course or the office in this polo that has a modern stripe frame design across the back and wrapped around each sleeve. Dri-FIT moisture management technology delivers true performance. Details include a flat knit collar, two-snap placket and open hem sleeves. A contrast heat transfer Swoosh design trademark is on the left sleeve. Made of 5.3-ounce, 100% polyester Dri-FIT fabric.