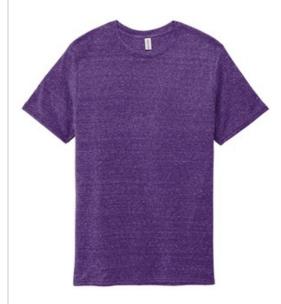

# Jerzees <sup>®</sup> Snow Heather Jersey T-Shirt 88M

- 5.2-ounce, 88/12 poly/ring spun cotton jersey
- Classic fit
- Tear-aw ay label
- 1x1 rib knit collar
- Shoulder to shoulder taping
- Double-needle sleeves and hem

## COLOR INFORMATION

Black Ink PMS BLACK 6C

Charcoal PMS 431C

Maroon PMS 504C

Military Green PMS 5747C

Nav y PMS 7463C

Purple PMS 268C

Red PMS 18070