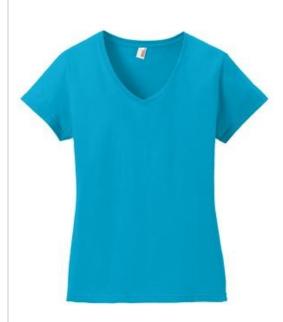

# DISCONTINUEDAnvil® Ladies 100% Combed Ring Spun Cotton V-Neck T-Shirt. 88VL

- 4.3-ounce, 100% combed ring spun cotton
- 90/10 cotton/poly (Heather Grey)
- Missy contoured silhouette with side seam
- Rib knit 1/2" v-neck collar
- TearAw ay TM label
- Shoulder-to-shoulder taping
- Double-needle sleeves and hem
- Please note: This product is transitioning from Anvil labels to Anvil by Gildan labels. Your order may contain a combination of both labels.

Machine w ash w arm w ith like colors, only non-chlorine bleach w hen needed. Tumble dry medium. Do not iron if decorated.

front