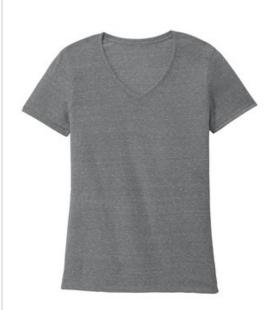

# Jerzees <sup>®</sup> Ladies Snow Heather Jersey V-Neck T-Shirt 88WV

#### • 5.2-ounce, 88/12 poly/ring spun cotton jersey

- Classic fit
- Tear-aw ay label
- 1x1 rib knit V-neck
- Shoulder to shoulder taping
- Side seamed
- Double-needle sleeves and hem

HOW TO MEASURE