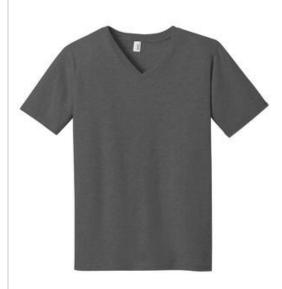

# DISCONTINUED Anvil® 100% Combed Ring Spun Cotton V-Neck T-Shirt. 982

- 4.3-ounce, 100% combed ring spun cotton
- 90/10 cotton/poly (Heather Grey)
- 35/65 poly/ring spun cotton (Heather Purple)
- Seamed, mitered v-neck collar
- TearAw ay TM label
- Shoulder-to-shoulder taping
- Double-needle sleeves and hem
- Please note: This product is transitioning fromAnvil labels to Anvil by Gildan labels. Your order may contain a combination of both labels.