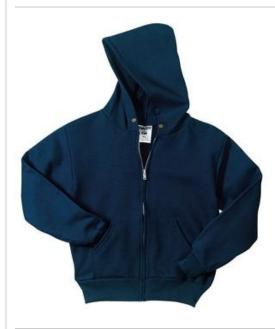

# Youth NuBlend<sup>®</sup> Full-Zip Hooded Sweatshirt. 993B

- 8-ounce, 50/50 cotton/poly NuBlend® pill-resistant fleece
- High stitch density for a smooth printing canvas
- Single-ply hood
- 1x1 rib knit cuffs and waistband
- Double-needle, coverseamed neck, armholes and waistband
- Front pouch pockets
- Ash (formerly Birch)
- No draw cord at hood