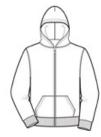

## **CARE INSTRUCTIONS**

Machine wash cold with like colors. Use only non-chlorine bleach when needed. Tumble dry low. Do not iron or dry clean, ir decorated.

front

back