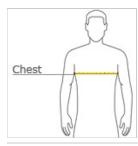

#### HOW TO MEASURE

#### CHEST WIDTH

Measure under the arm and around the fullest part of the chest with arms down, keeping tape horizontal.

#### SIZE CHART

|       | S     | М     | L     | XL    | 2XL   | 3XL   |
|-------|-------|-------|-------|-------|-------|-------|
| Chest | 34-36 | 38-40 | 42-44 | 46-48 | 50-52 | 54-56 |