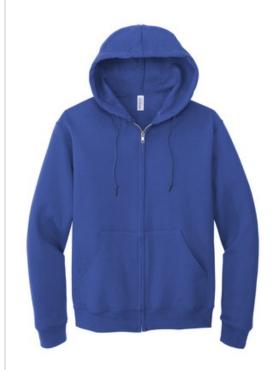

# NuBlend® Full-Zip Hooded Sweatshirt. 993M

- 8-ounce, 50/50 cotton/poly NuBlend® pill-resistant fleece
- High-stitch density for a smooth-printing canvas
- Single-ply hood with tipped and knotted draw cord
- Aluminum zipper
- 1x1 rib knit cuffs and double-needle waistband
- Double-needle, overseamed neck, armholes and waistband
- Front pouch pockets
- Ash (formerly Birch)