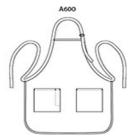

## Port Authority <sup>®</sup> Full-Length Two-Pocket Bib Apron. A600

This durable, full-length apron provides ample coverage and has two pockets to keep tools and essentials organized.

- 7-ounce, 65/35 poly/cotton twill
- Adjustable neck strap
- Tw o front patch pockets, pen pocket
- Color-coordinates with CP80, C914 and CP45 caps
- Measures: 22"w x 30"l