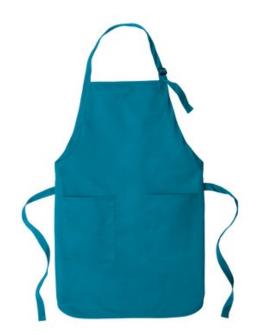

## Port Authority <sup>®</sup> Full-Length Two-Pocket Bib Apron. A600

This durable, full-length apron provides ample coverage and has two pockets to keep tools and essentials organized.

- 7-ounce, 65/35 poly/cotton twill
- Adjustable neck strap
- Tw o front patch pockets, pen pocket
- Color-coordinates with CP80, C914 and CP45 caps
- Measures: 22"w x 30"l

## **CARE INSTRUCTIONS**

Machine Wash Cold, Only Non Chlorine Bleach when needed, Tumble Dry Low, Do Not Dry Clean.

front