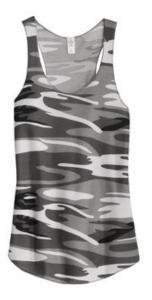

## DISCONTINUED Alternative Women's Meegs Eco-Jersey<sup>™</sup> Racer Tank. AA1927

With unfinished edges, this tank wears like a second skin: so comfortable, you'll forget you have it on.

- 4.13-ounce, 50/38/12 poly/cotton/rayon
- 50% polyester (6.25% recycled), 38% cotton (6.25%
- organic), 12% rayon
- Slim fit
- Racerback detail
- Slight shirttail hem