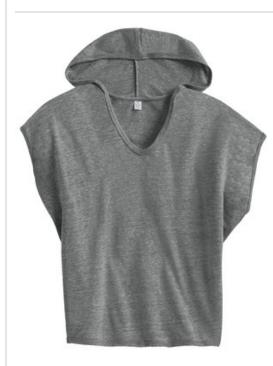

# DISCONTINUED Alternative<sup>®</sup> Eco-Jersey Sleeveless Poncho. AA1936

An all-around look that blends two classics: your favorite tee and your favorite hoodie.

- 4.13-ounce, 50/38/12 poly/cotton/rayon
- 50% polyester (6.25% recycled), 38% cotton (6.25% organic), 12% rayon
- Classic fit: Fits true to size
- Dolman sleeves
- Scooped V neckline
- Hoodie