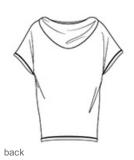

# DISCONTINUED Alternative<sup>®</sup> Eco-Jersey Sleeveless Poncho. AA1936

An all-around look that blends two classics: your favorite tee and your favorite hoodie.

- 4.13-ounce, 50/38/12 poly/cotton/rayon
- 50% polyester (6.25% recycled), 38% cotton (6.25% organic), 12% rayon
- Classic fit: Fits true to size
- Dolman sleeves
- Scooped V neckline
- Hoodie