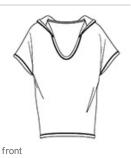

# DISCONTINUED Alternative<sup>®</sup> Eco-Jersey Sleeveless Poncho. AA1936

An all-around look that blends two classics: your favorite tee and your favorite hoodie.

- 4.13-ounce, 50/38/12 poly/cotton/rayon
- 50% polyester (6.25% recycled), 38% cotton (6.25% organic), 12% rayon
- Classic fit: Fits true to size
- Dolman sleeves
- Scooped V neckline
- Hoodie