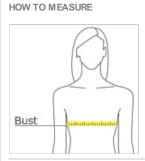

## BUST

Measure under the arm and around the fullest part of the bust with arms down, keeping tape horizontal.