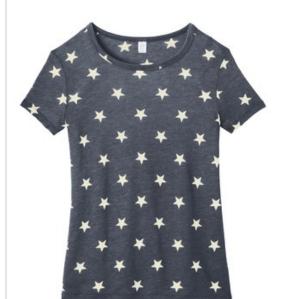

# DISCONTINUED Alternative Women's Eco-Jersey<sup>™</sup> Ideal Tee.AA1940

Crafted from our signature Eco-Jersey tri-blend, the Ideal Tee is the perfect go-to tee that is flattering and comfortable enough for every day.

- 4.13-ounce, 50/38/12 poly/cotton/rayon
- Classic fit
- Bound self-neckband
- Blind stitch hems

Eco-Jersey fabric infuses each garment with unique character. Please allow for slight color variations.

Alternative Apparel reserves the right to prohibit the addition to any Alternative Apparel product any mark, name, design or logo that does not meet the high standards of the brand.

#### COLOR INFORMATION