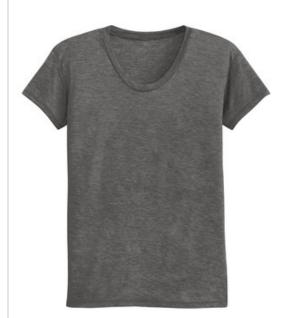

# DISCONTINUED Alternative<sup>®</sup> Kimber Melange Burnout T-Shirt. AA2620

An everyday tee with the weathered, worn-in look and feel of your oldest tee-right from the get-go.

• 3.1-ounce, 50/50 poly/rayon