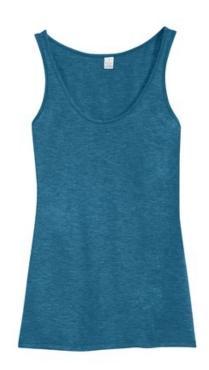

# **DISCONTINUED Alternative<sup>®</sup> Airy Melange** Burnout Tank. AA2833

This tank defies expectations with its worn-in, weathered look, classic fit and extra long hem.

- 3.1-ounce, 50/50 poly/rayon
- Scoop neckline
- Side slit detailing at hem
- Double-needle stitching detail