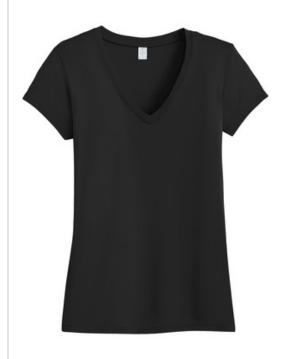

# **DISCONTINUED Alternative Women's Everyday** Cotton Modal V-Neck. AA2840

It's called the Everyday V-Neck for good reason: Soft, lightw eight, loose-fitting and a universally flattering neckline make it a tee you'll want to live in.

- 4.42-ounce, 60/40 cotton/modal
- Classic fit
- Set-in and mitered v-neck
- Drop tail hem

Alternative Apparel reserves the right to prohibit the addition to any Alternative Apparel product any mark, name, design or logo that does not meet the high standards of the brand. Please contact your sales representative with questions.