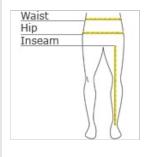

## HOW TO MEASURE

WAIST

INSEAM Measure a similar style pant that fits w ell and is the desired

Measure around the smallest part of the natural waist.

length. Measure from the crotch seam to the hem.

### HIPS

With feet together, measure around the fullest part of hips, keep tape horizontal.