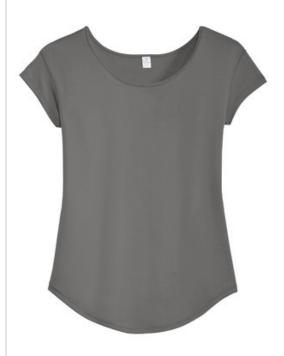

# DISCONTINUED. Alternative Women's Origin Cotton Modal T-Shirt. AA3499

The opposite of your "basic" tee. The Origin mixes a wider, higher neckline and a high-low hem for a contemporary silhouette.

- 4.42-ounce, 60/40 cotton/modal
- Relaxed fit
- Slight drop shoulder detail
- Scoop neckline w ith binding detail
- Shirttail hem