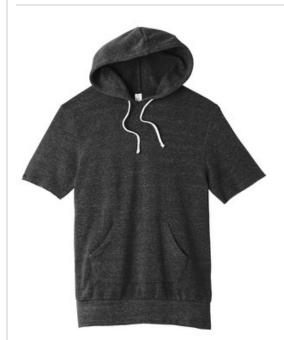

# DISCONTINUED Alternative Eco-Fleece <sup>™</sup> Baller Pullover Hoodie. AA3501

Inspired by classic gymwear, this vintage-soft fleece pullover has cut-off sleeves for between-the-seasons comfort.

- 6.49-ounce, 50/46/4 poly/cotton/rayon
- Classic fit
- Hoodie w ith natural draw cords
- Set-in sleeves
- Raw sleeve hems
- Kangaroo pocket
- Ribbed hem