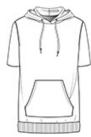

# DISCONTINUED Alternative Eco-Fleece <sup>™</sup> Baller Pullover Hoodie. AA3501



Inspired by classic gymwear, this vintage-soft fleece pullover has cut-off sleeves for between-the-seasons comfort.

- 6.49-ounce, 50/46/4 poly/cotton/rayon
- Classic fit
- Hoodie w ith natural draw cords
- Set-in sleeves
- Raw sleeve hems
- Kangaroo pocket
- Ribbed hem

Alternative Apparel reserves the right to prohibit the addition to any Alternative Apparel product any mark, name, design or logo that does not meet the high standards of the brand. Please contact your sales representative with questions. These products may not be resold without embellishment. CARE INSTRUCTIONS

Machine wash cold. Tumble dry low.



front



back

#### HOW TO MEASURE



## CHEST WIDTH

Measure under the arm and around the fullest part of the chest with arms down, keeping tape horizontal.

## SIZE CHART

|       | S     | М     | L     | XL    | 2XL   |
|-------|-------|-------|-------|-------|-------|
| Chest | 35-37 | 38-40 | 41-43 | 44-46 | 47-48 |

#### COLOR INFORMATION