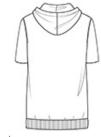

# DISCONTINUED Alternative Eco-Fleece <sup>™</sup> Baller Pullover Hoodie. AA3501



Inspired by classic gymwear, this vintage-soft fleece pullover has cut-off sleeves for between-the-seasons comfort.

- 6.49-ounce, 50/46/4 poly/cotton/rayon
- Classic fit
- Hoodie w ith natural draw cords
- Set-in sleeves
- Raw sleeve hems
- Kangaroo pocket
- Ribbed hem

Alternative Apparel reserves the right to prohibit the addition to any Alternative Apparel product any mark, name, design or logo that does not meet the high standards of the brand. Please contact your sales representative with questions. These products may not be resold without embellishment. CARE INSTRUCTIONS

Machine wash cold. Tumble dry low.



front



back

#### HOW TO MEASURE



## CHEST WIDTH

Measure under the arm and around the fullest part of the chest with arms down, keeping tape horizontal.

## SIZE CHART

|       | S     | М     | L     | XL    | 2XL   |
|-------|-------|-------|-------|-------|-------|
| Chest | 35-37 | 38-40 | 41-43 | 44-46 | 47-48 |

#### COLOR INFORMATION