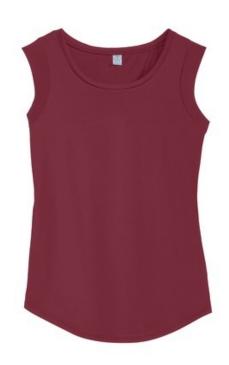

# **DISCONTINUED Alternative Women's Cap Sleeve Satin Jersey Crew T-Shirt. AA4013**

Cap sleeves and a rounded hem make this basic tee look ever so slightly more polished and finished.

- 3.66-ounce, 100% cotton
- Slim fit
- 67/33 poly/cotton (Heather Grey)
- Slight shirttail hem