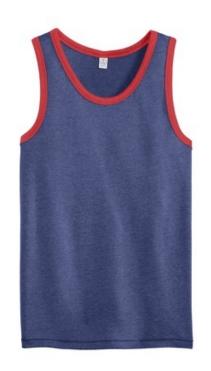

# DISCONTINUED Alternative<sup>®</sup> Keeper Vintage 50/50 Tank. AA5053

Exclusive Style! Form and function find a beautiful balance in this tank's athletic cut and 50/50 fabric.

- 4.4-ounce, 50/50 cotton/poly
- Tear aw ay label
- Tonal stitching on inside collar
- Contrast binding detail