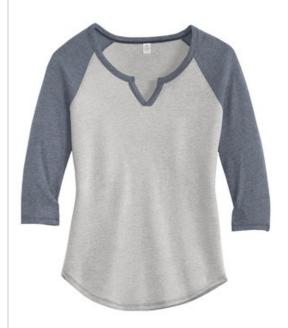

# DISCONTINUED Alternative Women's Outfield 3/4-Sleeve Vintage 50/50 Tee. AA5060

Exclusive Style! Stand out on the field or off with this soft, versatile tee that has three-quarter sleeves and a V-detail along the neckline.

- 4.4-ounce, 50/50 cotton/poly
- Classic fit
- Bound neckline
- Center front notch
- Curved shirttail hem

Vintage 50/50 fabric infuses each garment with unique character. Please allow for slight color variations.