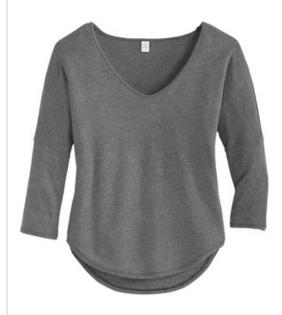

# DISCONTINUED Alternative Women's The Curveball Vintage 50/50 Tee. AA5062

Exclusive Style! When life throws you a curveball, we suggest you wear it. The Dolman silhouette and vintage softness make this top look great and feel even better.

- 4.4-ounce, 50/50 cotton/poly
- Classic fit
- Tear-aw ay label
- Binding at neckline
- Curved shirttail hem

Vintage 50/50 fabric infuses each garment with unique character. Please allow for slight color variations.