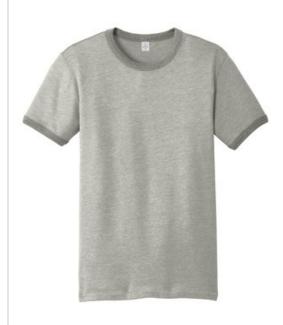

# **DISCONTINUED** Alternative The Keeper Vintage 50/50 Ringer Tee. AA5103

A vintage-inspired take on The Keeper, this tee features contrasting ringer details that add a pop of color.

- 4.4-ounce, 50/50 cotton/poly
- Classic fit
- Tear-aw ay label

Vintage 50/50 fabric infuses each garment with unique character. Please allow for slight color variations.

#### **COLOR INFORMATION**