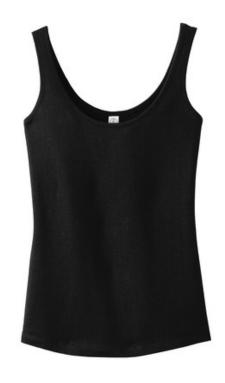

# **DISCONTINUED Alternative Women's Runaway** Blended Jersey Tank. AA6044

Effortless and easy, this comfortable tank is the perfect foundation for any outfit.

- 4.3-ounce 60/40 combed ring spun cotton/poly
- Classic fit
- Tear-aw ay label
- Jersey binding at neckline and armholes