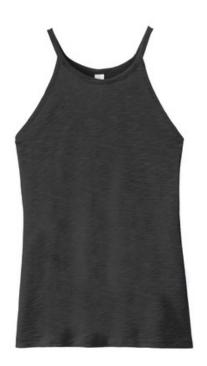

# DISCONTINUED Alternative Women's Weathered Slub Sporty Tank. AA6096

Wear this sporty tank to the gym and then keep it on after for whatever the day brings.

- 3.5-ounce, 100% cotton
- Classic fit
- Tear-aw ay label