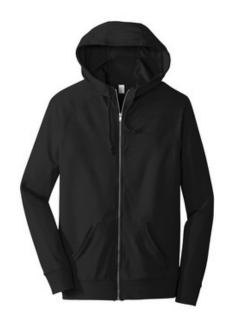

## DISCONTINUED Alternative Vintage Heavy Knit Weekender Zip Hoodie. AA7601

This hoodie features coverstitching and a three-piece anorakstyle hood that is great for weekends and weekdays.

- 5.9-ounce, 50/50 cotton/poly
- Hoodie with self-fabric draw cords
- Split kangaroo pocket
- Ribbed sleeve cuffs and hem