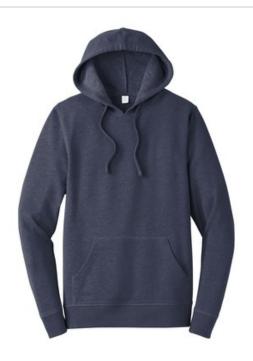

# DISCONTINUED Alternative Rider Blended Fleece Pullover Hoodie. AA8051

This garment-washed hoodie has the soft comfort and versatility that will make it your new favorite.

- 7.7-ounce, 60/40 combed ring spun cotton/poly
- Classic fit
- Tear-aw ay label
- Hoodie w ith dyed-to-match draw cords
- Ribbed sleeve cuffs and hem