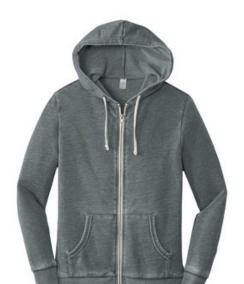

# **DISCONTINUED Alternative Burnout Laid-Back Zip Hoodie.** AA8636

Made with super-soft Burnout French Terry, this zip hoodie has an authentic worn-in look and feel.

- 7.6-ounce, 65/35 cotton/poly
- Hoodie with natural draw cords
- Kangaroo pocket
- Ribbed sleeve cuffs