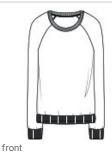

# **DISCONTINUED** Alternative Washed Terry Champ AA9575WT

With a laid-back retro vibe, this crew keeps you comfortable every time you wear it.

- 6.5-ounce, 100% cotton French terry
- Classic fit
- Raglan sleeves with coverstitch at armholes
- Ribbed knit cuffs and hem