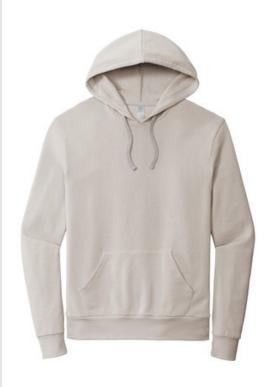

## DISCONTINUED Alternative Washed Terry Challenger AA9595WT

Relaxed and retro, this hoodie is something you will wear again and again.

- 6.5-ounce, 100% cotton French terry
- Jersey-lined hood
- Dyed-to-match draw cords
- Set-in sleeves
- Kangaroo pocket